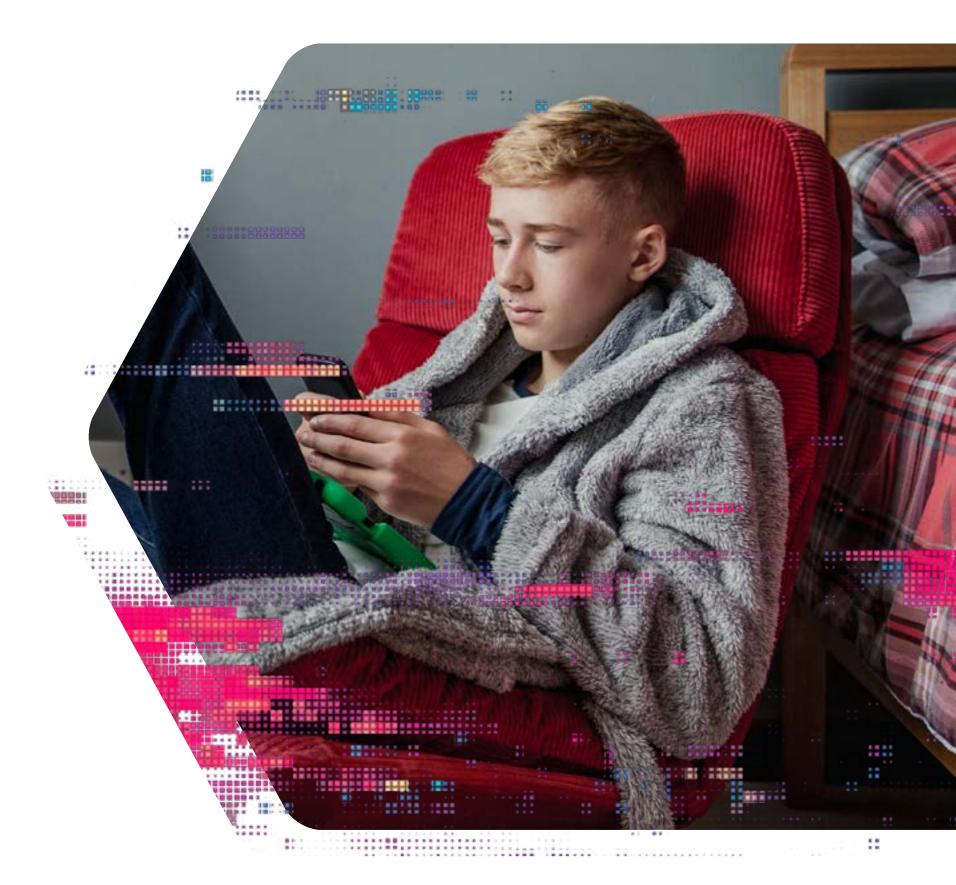

## After the 2020 lockdowns, recreational screen time among teens went up to 7.7 hrs/day.

This accounts for about half their waking hours.

.... ....